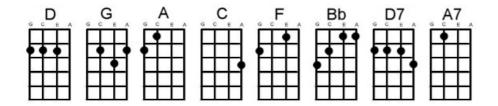

] it's a gettin' [A] faster
- [D] Everyone said [G] go out and [A] ask her
- [D] Love like yours will [G] surely [A] come my [D] way
- A[G]hey a[D]hey [A] hey
- [G] Every day seems a little longer
- [C] Every way love's a little stronger
- [F] Come what may do you ever long for
- [Bb] True love from [A] me [A7]

Solo: [D] [G] [A] [D] [G] [A] [D] [G] [A] [D]

[D] [G] [A] [D] [G] [A] [D] [G] [A] [D]

- [G] Every day seems a little longer
- [C] Every way love's a little stronger
- [F] Come what may do you ever long for
- [Bb] True love from [A] me [A7]
- [D] Every day [G] it's a gettin' [A] closer
- [D] Goin' faster [G] than a roller [A] coaster
- [D] Love like yours will [G] surely [A] come my [D] way

A[G]hey a[D]hey [A] hey

[D] Love like yours will [G] surely [A] come my [D] way [G] [D]